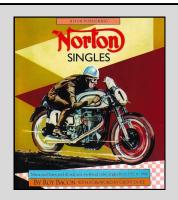

## INSIST ON GENUINE FACTORY PARTS PACKAGED WITH THIS LOGO 🔀

THESE ROY BACON PUBLICATIONS ARE AVAILABLE FROM STOCK:-

Roy Bacon has been writing about motorcycles since 1964 and is renowned for his research. These books give detailed specifications including year by year model changes, paint colours and carburettor settings. They are invaluable for anyone with a interest in Classic motorcycles and are a great gift idea

### There are ten titles to choose from:-

Norton Singles, (order code RB001)

Norton Twins (order code RB002)

Norton Twin Restoration Guide (RB007)

BSA Gold Star & other Singles (RB004)

BSA Twins & Triples (RB005)